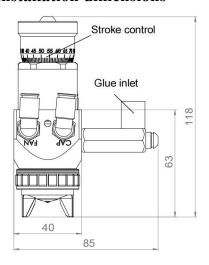

odel      | Nozzle diameter | Air consumption | Glue flowrate | Pattern width /mm | Weigth |
|------------|-----------------|-----------------|---------------|-------------------|--------|
|            | mm              | L/min           | mL/min        | (Distance: 200mm) | g      |
| SP-N20-0.8 | 0.8             | 270             | 150           | 190               |        |
| SP-N20-1.0 | 1.0             | 270             | 200           | 220               | 300    |
| SP-N20-1.3 | 1.3             | 260             | 250           | 230               |        |
| SP-N20-1.5 | 1.5             | 260             | 270           | 245               | 1      |
| SP-N20-1.8 | 1.8             | 190             | 310           | 240               | 1      |

#### **Installation dimensions**