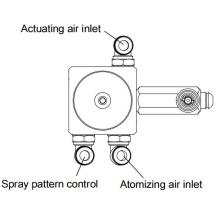

#### Features and Advantages

- The wide spray width makes it suitable for spraying large areas.
- The two atomizing channels can be flexibly switched to achieve either circular or elliptical spraying effects.
- The valve features a glue circulation function that effectively preventing nozzle blockage and minimizing waste.
- The precise fine-tuning knob enables accurate control over the amount of glue.