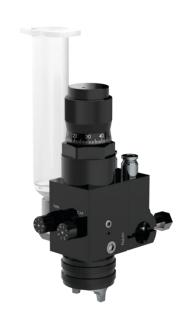

# Pneumatic Spray Valve

The SP-N20 is a spray valve developed by SAEJONG IND for precision spraying of large areas. It is suitable for large-scale painting scenarios with high precision requirements.

#### Features and Advantages

- The wide spray width makes it suitable for spraying large areas.
- The two atomizing channels can be flexibly switched to achieve either circular or elliptical spraying effects.
- The valve features a glue circulation function that effectively preventing nozzle blockage and minimizing waste.
- The precise fine-tuning knob enables accurate control over the amount of glue.