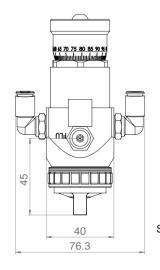

el      | Nozzle diameter | Air consumption | Glue flowrate | Pattern width /mm | Weigth |
|------------|-----------------|-----------------|---------------|-------------------|--------|
|            | mm              | L/min           | mL/min        | (Distance: 200mm) | g      |
| SP-N20-0.8 | 0.8             | 270             | 150           | 190               |        |
| SP-N20-1.0 | 1.0             | 270             | 200           | 220               | 300    |
| SP-N20-1.3 | 1.3             | 260             | 250           | 230               |        |
| SP-N20-1.5 | 1.5             | 260             | 270           | 245               | 1      |
| SP-N20-1.8 | 1.8             | 190             | 310           | 240               | 1      |

#### **Installation dimensions**